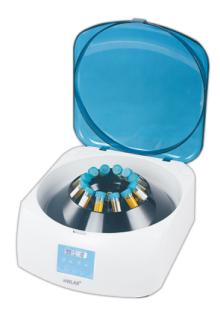

### **Description**

HWLAB® Clinical Centrifuge is widely Used in physical and chemistry analysis, biochemistry, Cellular and molecular biology, clinical Labs and blood donation centers.

#### **Product features**

- Maintenance-free brushless motor
- LCD display of time and speed
- Adjustable speed form300r/min to 4000r/min
- Timer, form 15s to 99min, or continuous operation
- For 12x10ml/7ml/5ml blood collection tubes or12x15ml centrifuge tube or 8x50ml centrifuge tube
- Lid automatically open at the end of the run to prevent sample warming and to reduce handing time
- prevent sample warming and to reduce handing time