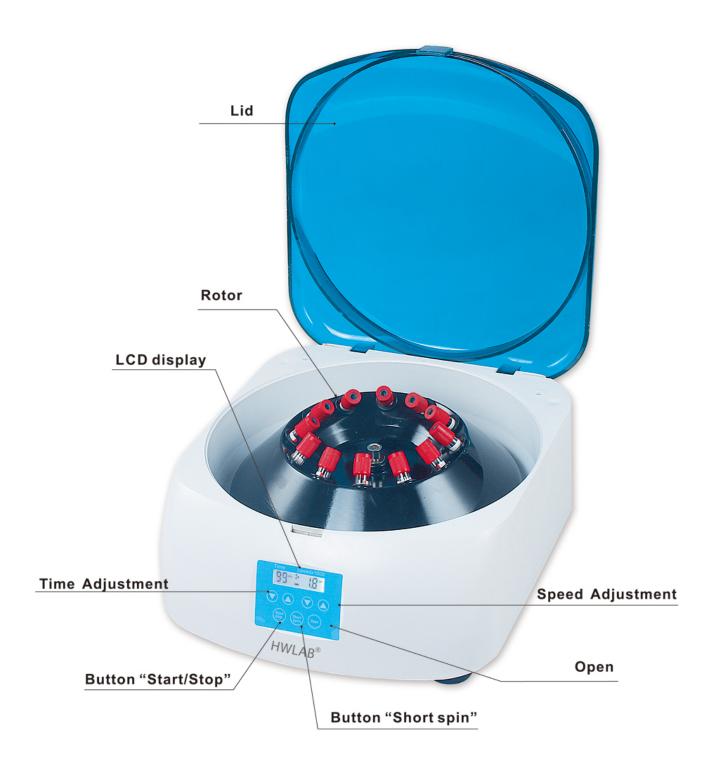

#### **Product features**

- Maintenance-free brushless motor
- LCD display of time and speed
- Adjustable speed form300r/min to 4000r/min
- Timer, form 15s to 99min, or continuous operation
- For 12x10ml/7ml/5ml blood collection tubes or12x15ml centrifuge tube or 8x50ml centrifuge tube
- Lid automatically open at the end of the run to prevent sample warming and to reduce handing time
- prevent sample warming and to reduce handing time

# **Technical specifications Technical specification**

Maximum rcf 2460xg

Power supply AC100V-240V/50-60Hz

**Rotor capacity** 12x15ml/10ml/7ml/5ml tubes or 8x50ml

**Speed** Form 300r/min to 4000r/min

**Timer** 15s-99min / continuous operation