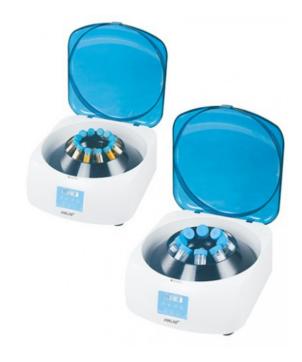

# Clinical Centrifuge

**Brand:** HWLAB

**Product Code:** AC012HW **Availability:** 2 - 3 Days

**Call for Price**: +2 01000 6546

## **Short Description**

HWLAB® Clinical Centrifuge is widely Used in physical and chemistry analysis, biochemistry...

### **Description**

HWLAB® Clinical Centrifuge is widely Used in physical and chemistry analysis, biochemistry, Cellular and molecular biology, clinical Labs and blood donation centers.