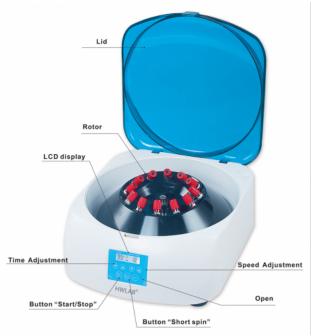

#### **Product features**

- Maintenance-free brushless motor
- LCD display of time and speed
- Adjustable speed form300r/min to 4000r/min
- Timer, form 15s to 99min, or continuous operation
- For 12x10ml/7ml/5ml blood collection tubes or12x15ml centrifuge tube or 8x50ml centrifuge tube
- Lid automatically open at the end of the run to prevent sample warming and to reduce handing time
- prevent sample warming and to reduce handing time

# **Technical specifications Technical specification**

Maximum rcf 2460xg

Power supply AC100V-240V/50-60Hz

**Rotor capacity** 12x15ml/10ml/7ml/5ml tubes or 8x50ml

**Speed** Form 300r/min to 4000r/min

**Timer** 15s-99min / continuous operation