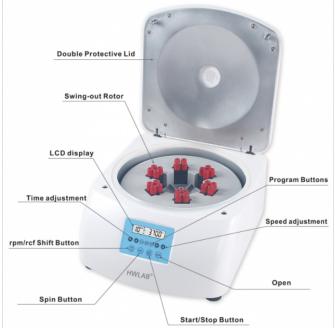

The unique swing-out rotor - streamline frontal area and high stability reduce the wind resistance effectively and load of motor, which is advantaged for reducing noise and temperature, make it quiet and protecting test samples.

features Product features

- Maintenance-free brushless motor.
- LCD display of time and speed.

- Adjustable speed from 300r/min to 4000r/min.
- Timer, from 15s to 99min or continuous operation.
- For 24x 10ml/7m/5ml/3ml blood Collection tube.
- Lid automatically open at the end of the run to prevent sample warming and to reduce handing time.
- Three program button P1/P2/P3 for easy access to routine programs.
- The button rpm/rcf for easy to shift.
- Automatic rotor imbalance detection.