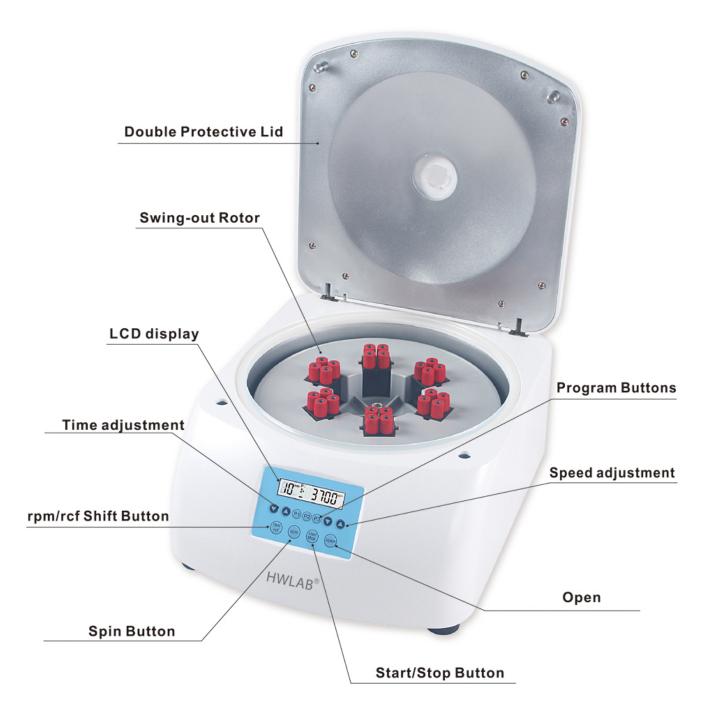

The unique swing-out rotor - streamline frontal area and high stability reduce the wind resistance effectively and load of motor, which is advantaged for reducing noise and temperature, make it quiet and protecting test samples.

features Product features

- Maintenance-free brushless motor.
- LCD display of time and speed.

- Adjustable speed from 300r/min to 4000r/min.
- Timer, from 15s to 99min or continuous operation.
- For 24x 10ml/7m/5ml/3ml blood Collection tube.
- Lid automatically open at the end of the run to prevent sample warming and to reduce handing time.
- Three program button P1/P2/P3 for easy access to routine programs.
- The button rpm/rcf for easy to shift.
- Automatic rotor imbalance detection.