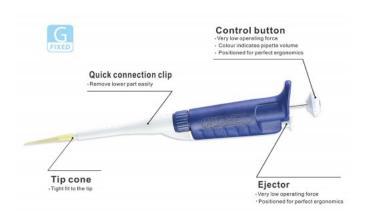

#### **Product features**

- 121?C sterilization for low- half part.
- Very low operating force.
- Color indicates pipette volume.
- Positioned for perfect ergonomics.