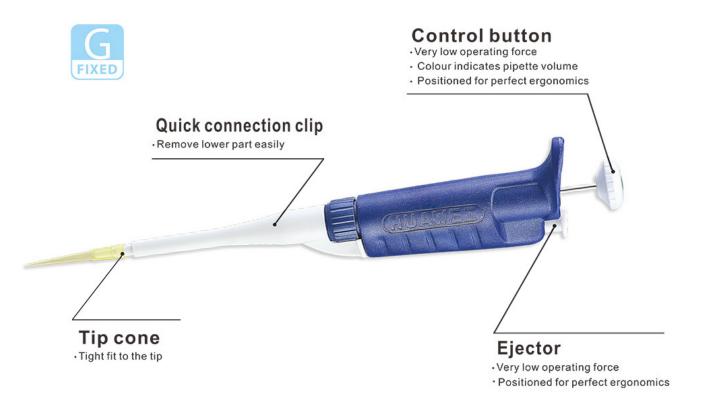

#### **Product features**

- 121?C sterilization for low- half part.
- Very low operating force.
- Color indicates pipette volume.
- Positioned for perfect ergonomics.